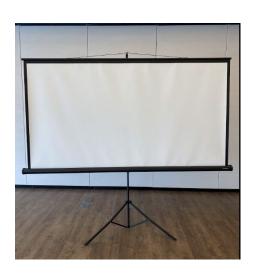

### **Projector and Screen**

- \$100
- 9' x 7' screen
- Epson 3LCD Projector
- Includes projector cart and stand
- HDMI and VGA connector and MAC adapter
- Does not include laptop or media player
- Screen only: \$50
- Projector only: \$50