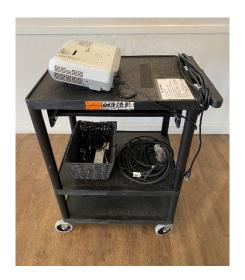

### **Projector and Screen**

- \$100
- 9' x 7' screen
- Epson 3LCD Projector
- Includes projector cart and stand
- HDMI and VGA connector and MAC adapter
- Does not include laptop or media player
- Screen only: \$50
- Projector only: \$50