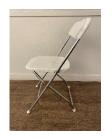

#### **Chairs**

- Folding style; 17.5" square seat
- Height ~31" from top of backrest to floor