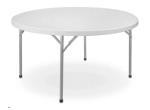

### **Tables**

- Rectangular: 6' x 2', seats 6 8
- Round (Hawthorn Room Only): 5', seats 6 8