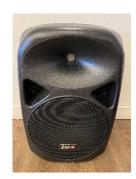

# **Free by Request**

- Speaker (Bluetooth)
- Microphone (wireless or wired with stand)
- 5' Easel
- 3' Cocktail or cake table (limit one per event)