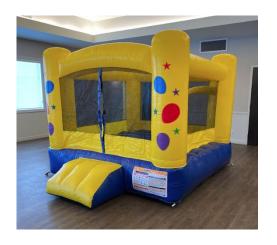

#### **Bounce House**

- \$75/ event
- 4 person mini bounce house
- 6.5' H x 8' W x 9' D
- Indoor use only
- Includes signage for rules
- Requires adult supervision al all times
- Signed waiver form required to rent