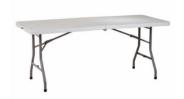

### **Tables**

- Rectangular: 6' x 2', seats 6 8
- Round (Hawthorn Room Only): 5', seats 6 8