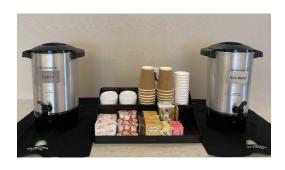

### **Coffee and Tea Service**

- \$30.00
- 1 coffee and 1 tea carafe each make 100 cups
- Includes cups, lids, creamer, sugar, splenda, tea, stir sticks
- Add an additional carafe for \$10