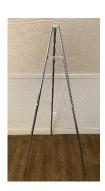

# **Free by Request**

- Speaker (Bluetooth)
- Microphone (wireless or wired with stand)
- 5' Easel
- 3' Cocktail or cake table (limit one per event)