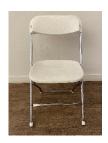

#### **Chairs**

- Folding style; 17.5" square seat
- Height ~31" from top of backrest to floor